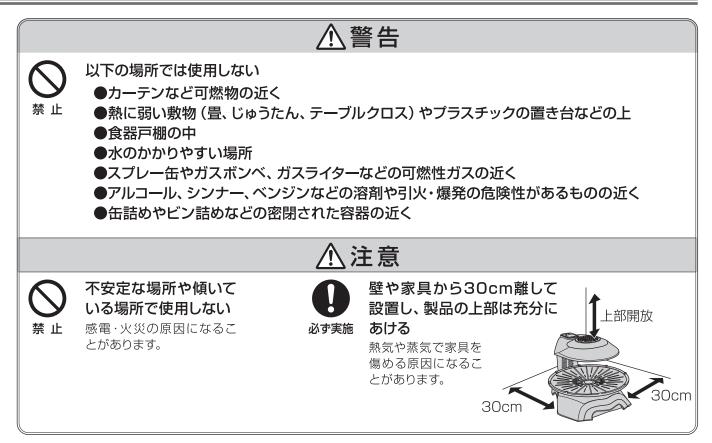

# 使いかた

重要 予熱時に冷却ファンが作動しなかったり、スライドヘッドが異常に熱いときは使用を中止し、す ぐに主電源スイッチを「切」 にし、電源コードを抜いてお買い上げの販売店にご相談ください。

### 調理の設定のしかた

#### 加熱時間の設定

### 表示切替キーを1回押し、▲▼キー で加熱時間を設定する

- ●表示切り替えキーを1回押すと、時間表示が点滅します。
   点滅中に▲▼キーを押して、加熱時間を設定してください。
- ●設定後5秒たつと、点灯表示に変わり、表示の時間で運転を開始します。

設定可能時間 1~80分(1分刻み)

●設定した加熱時間が終了すると、電源が「切」 になります。調理を続ける場合は、 入/切 キー を押して、再度加熱を開始してください。

加熱モードの設定

### 表示切替キーを2回押して、 ▲▼ キーで加熱モードを設定する

●表示切替キーを2回押すと、加熱モード表示が 点滅します。

点滅中に ▲▼ キーを押して、加熱モードを設 定してください。

●設定後5秒たつと、点灯表示に変わり、表示の モードで運転を開始します。

| 表示 | 加熱モード             |  |  |  |  |
|----|-------------------|--|--|--|--|
| ł  | 保温<br>焦げない温度を保ちます |  |  |  |  |
| 2  | 低温<br>低めの温度で加熱します |  |  |  |  |
|    | 高温<br>高めの温度で加熱します |  |  |  |  |

●焼肉などのときは「3」に設定してください。

調理中は

●金属製のへらなどの硬いものや鋭利な調理器具でプレート表面をこすらないでください。
 ●食材の様子を見ながら加熱モードを変えてください。
 ●調理ムラを防ぐため、プレートを回転させてください。