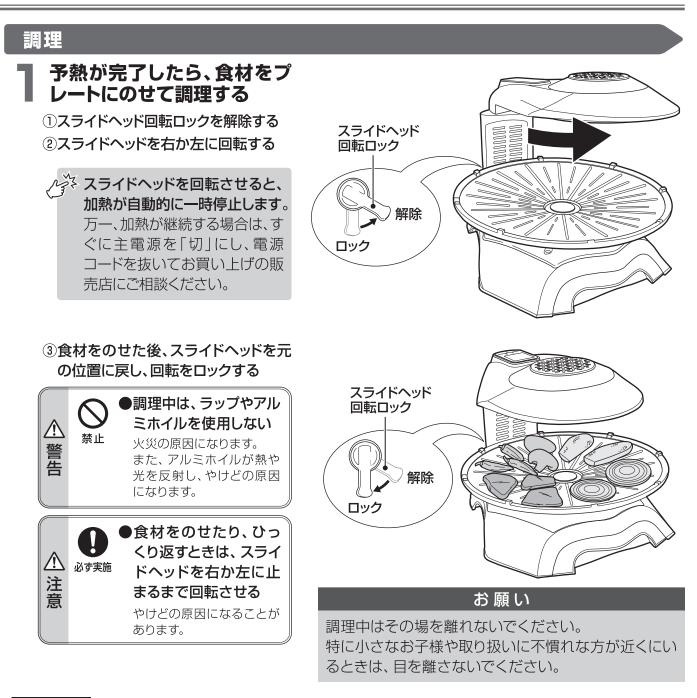

### Q スライドヘッドを左右に回転させると、テーブルなどが加熱されますか?

A スライドヘッドを回転すると、自動的に加熱が中断しますので、加熱されません。ご安心ください。 回転させるときは、左か右に止まるまで回転させてください。 元の位置に戻すと自動的に加熱が再開されます。 食材をのせたり、食材を裏返すときは、スライドヘッドを回転させてください。

### Q 調理中はどの部分が熱くなりますか?

A プレート部分と本体の柱部分、およびスライドヘッド裏側は熱くなっていますので、絶対に触らないでください。