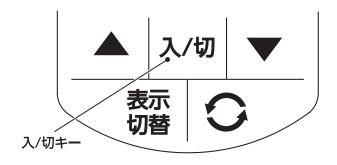

### 表示切替キーを1回押し、▲▼キー で加熱時間を設定する

- ●表示切り替えキーを1回押すと、時間表示が点滅します。
   点滅中に▲▼キーを押して、加熱時間を設定してください。
- ●設定後5秒たつと、点灯表示に変わり、表示の時間で運転を開始します。

設定可能時間 1~80分(1分刻み)

●設定した加熱時間が終了すると、電源が「切」 になります。調理を続ける場合は、 入/切 キー を押して、再度加熱を開始してください。

### 表示切替キーを2回押して、 ▲▼ キーで加熱モードを設定する

●表示切替キーを2回押すと、加熱モード表示が 点滅します。

点滅中に ▲▼ キーを押して、加熱モードを設 定してください。

●設定後5秒たつと、点灯表示に変わり、表示の モードで運転を開始します。

| 表示 | 加熱モード             |  |  |  |  |
|----|-------------------|--|--|--|--|
| ł  | 保温<br>焦げない温度を保ちます |  |  |  |  |
| 2  | 低温<br>低めの温度で加熱します |  |  |  |  |
|    | 高温<br>高めの温度で加熱します |  |  |  |  |