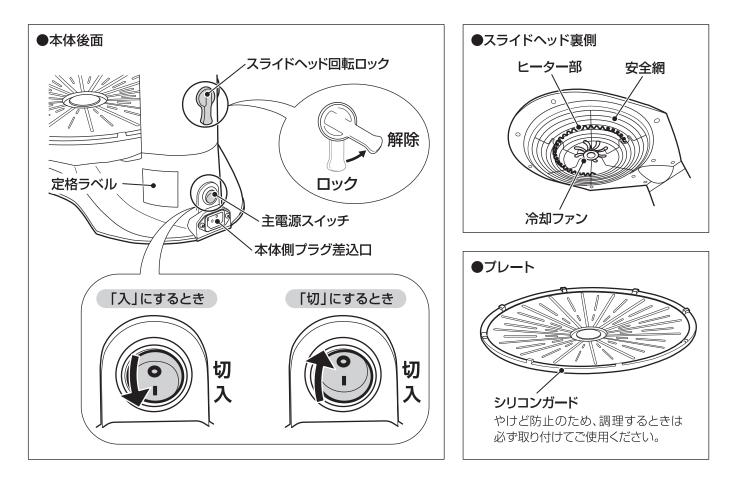

# 各部のなまえとはたらき

# 安全上のご注意

●部品の取り付け、取りはずし、お手入れするときは、電源プラグをコンセントから抜き、本体とプレートが充分に冷めてからおこなう

やけどの原因になることがあります。

●油受けトレイはプレートをはずしてから 取りはずす

プレートから落ちた油で周囲のものを汚す原因 になることがあります。

●壁や家具から30cm以上離して設置し、 製品の上部は充分にあける

蒸気や熱で壁や家具を傷める原因になることが あります。

- ●油受けトレイは奥まで確実に差し込む 正しく取り付けられていないと、油がもれてテー ブルなどを汚す原因になることがあります。
- ●焦げた食材は取り除く 加熱し続けると、発煙・発火の原因になることが あります。
- ●調理中は充分に換気をする
- ●予熱、調理中は小鳥など、臭いに敏感なペットは別の部屋に移す
- ●不安定な場所や傾いている場所で使用しない

火災の原因になることがあります。

- ●油受けトレイに油をためすぎない あふれてテーブルなどを汚す原因になることがあります。調理中は時々トレイにたまっている油の 量を確認してください。
- ●加熱中や加熱直後しばらくはプレート周辺や、ヒーター部とプレートの間に手や身体の一部を入れない やけどの原因になることがあります。
- ●調理中は、本製品を移動させない やけどの原因になることがあります。
- ●使用時以外は必ず電源プラグを抜く 絶縁劣化による感電・火災・漏電の原因になるこ とがあります。