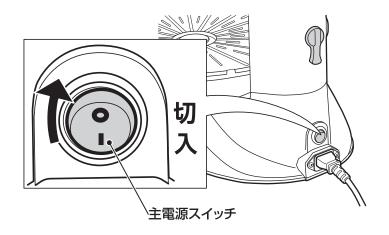

# 使いかた

重要 予熱時に冷却ファンが作動しなかったり、スライドヘッドが異常に熱いときは使用を中止し、す ぐに主電源スイッチを「切」 にし、電源コードを抜いてお買い上げの販売店にご相談ください。

### お願い

調理後は冷却ファンが約5分間作動します。 冷却ファンが止まるまで、主電源スイッ チを「切」にしないでください。 冷却ファンが止まり、やけど・故障の原 因になります。

3 電源プラグをコンセントから抜く