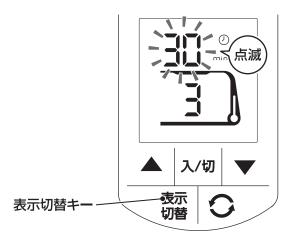

### 表示切替キーを1回押し、▲▼キー で加熱時間を設定する

- ●表示切り替えキーを1回押すと、時間表示が点滅します。
   点滅中に▲▼キーを押して、加熱時間を設定してください。
- ●設定後5秒たつと、点灯表示に変わり、表示の時間で運転を開始します。

設定可能時間 1~80分(1分刻み)

●設定した加熱時間が終了すると、電源が「切」 になります。調理を続ける場合は、 入/切 キー を押して、再度加熱を開始してください。