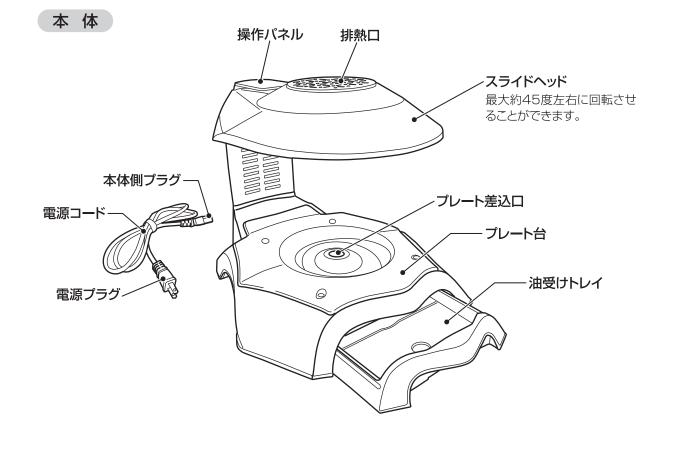

# 各部のなまえとはたらき

# 使いかた

重要 予熱時に冷却ファンが作動しなかったり、スライドヘッドが異常に熱いときは使用を中止し、す ぐに主電源スイッチを「切」 にし、電源コードを抜いてお買い上げの販売店にご相談ください。