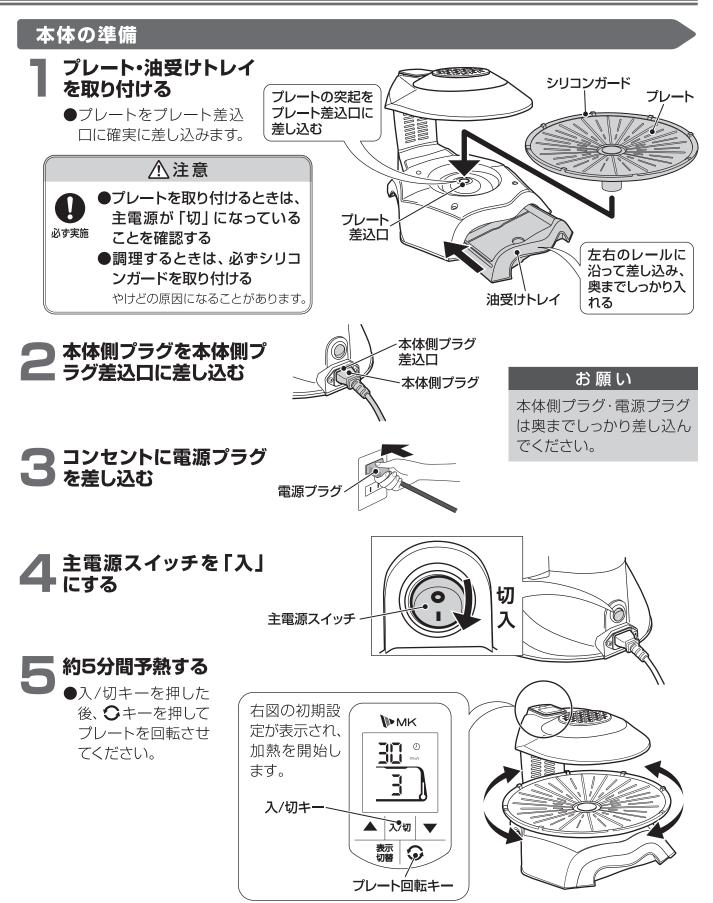

初めてご使用になるときは

- ●調理する前に、プレート、シリコンガードを中性洗剤とスポンジで洗ってください。
- ●使い始めは、においや少量の煙が発生することがありますが、故障ではありません。2~3回ご使用いただくとなくなります。

# 使いかた

重要 予熱時に冷却ファンが作動しなかったり、スライドヘッドが異常に熱いときは使用を中止し、す ぐに主電源スイッチを「切」 にし、電源コードを抜いてお買い上げの販売店にご相談ください。

### 調理の設定のしかた

#### 加熱時間の設定

### 表示切替キーを1回押し、▲▼キー で加熱時間を設定する

- ●表示切り替えキーを1回押すと、時間表示が点滅します。
   点滅中に▲▼キーを押して、加熱時間を設定してください。
- ●設定後5秒たつと、点灯表示に変わり、表示の時間で運転を開始します。

設定可能時間 1~80分(1分刻み)

●設定した加熱時間が終了すると、電源が「切」 になります。調理を続ける場合は、 入/切 キー を押して、再度加熱を開始してください。

加熱モードの設定

### 表示切替キーを2回押して、 ▲▼ キーで加熱モードを設定する

●表示切替キーを2回押すと、加熱モード表示が 点滅します。

点滅中に ▲▼ キーを押して、加熱モードを設 定してください。

●設定後5秒たつと、点灯表示に変わり、表示の モードで運転を開始します。

| 表示 | 加熱モード             |  |  |  |  |
|----|-------------------|--|--|--|--|
| ł  | 保温<br>焦げない温度を保ちます |  |  |  |  |
| 2  | 低温<br>低めの温度で加熱します |  |  |  |  |
|    | 高温<br>高めの温度で加熱します |  |  |  |  |

●焼肉などのときは「3」に設定してください。

調理中は

●金属製のへらなどの硬いものや鋭利な調理器具でプレート表面をこすらないでください。
 ●食材の様子を見ながら加熱モードを変えてください。
 ●調理ムラを防ぐため、プレートを回転させてください。