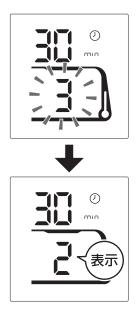

### 表示切替キーを1回押し、▲▼キー で加熱時間を設定する

- ●表示切り替えキーを1回押すと、時間表示が点滅します。
   点滅中に▲▼キーを押して、加熱時間を設定してください。
- ●設定後5秒たつと、点灯表示に変わり、表示の時間で運転を開始します。

設定可能時間 1~80分(1分刻み)

●設定した加熱時間が終了すると、電源が「切」 になります。調理を続ける場合は、 入/切 キー を押して、再度加熱を開始してください。