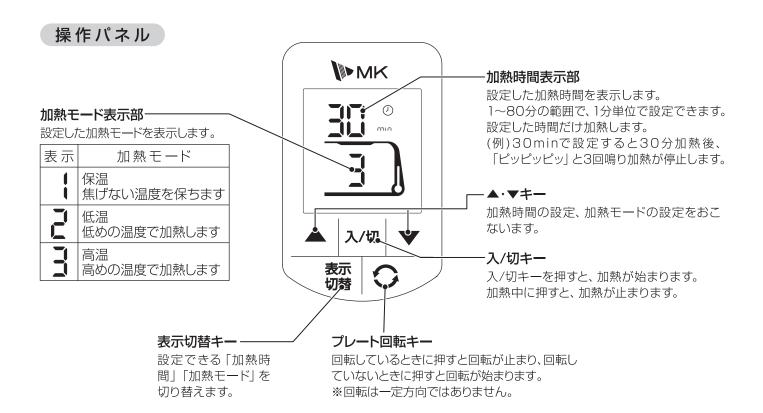

### Q 調理中はどの部分が熱くなりますか?

A プレート部分と本体の柱部分、およびスライドヘッド裏側は熱くなっていますので、絶対に触らないでください。

### Q スライドヘッドを左右に回転させると、テーブルなどが加熱されますか?

A スライドヘッドを回転すると、自動的に加熱が中断しますので、加熱されません。ご安心ください。 回転させるときは、左か右に止まるまで回転させてください。 元の位置に戻すと自動的に加熱が再開されます。 食材をのせたり、食材を裏返すときは、スライドヘッドを回転させてください。